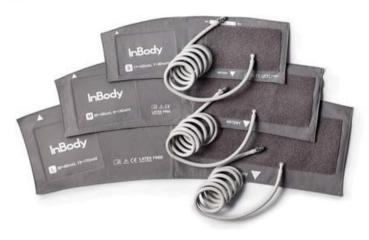

# Accessories

Various cuff sizes S 17-22cm M 22-32 cm (Basic configuration) L 32-42cm