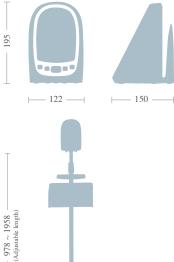

### Other specifications

| Rated power supply        | AC adapter<br>Input: AC 100~240V, 0.5A, 50-60Hz Output: DC 6V, 2A<br>Or, Lithium-ion battery × 1 DC 3.63V, 2600mAh<br>or, AA battery × 4 DC 6V | 195 |          |      |
|---------------------------|------------------------------------------------------------------------------------------------------------------------------------------------|-----|----------|------|
| Dimensions                | Approx. 122 (W) × 150 (L) × 195 (H) mm                                                                                                         |     |          |      |
| Weight                    | Approx. 1105 g (Main unit: Approx. 767 g, Lithium-ion battery: Approx. 47 g,<br>Cuff: Approx. 144 g, AC adapter: Approx. 147 g                 |     |          |      |
| Package weight            | Approx. 1.3 kg                                                                                                                                 |     | <u> </u> | ⊨ 15 |
| Operating environment     | 10-40°C, 15-85% RH, 70-106 kPa                                                                                                                 |     |          |      |
| Storage environment       | -10-70°C, 10-85% RH, 50-106kPa (No Condensation)                                                                                               |     |          |      |
| The nation of manufacture | Korea                                                                                                                                          | Т   | Т        |      |
| Manufacturer              | InBody Co., Ltd.                                                                                                                               |     |          |      |