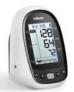

### - Back light LCD

Easily checkable for measured values in the dark environments such as nightly care

Cuff rack and curl cable for easy cuff storage

Handle for convenient carrying

- Excellent visibility with large display ...... Systolic blood pressure, diastolic blood pressure, pulse rate, date, and time display
- Status detection function ...... Cuff wearing status, motion detection, irregular pulse wave detection
- Auto, 220, 250, 280 mmHg
  - Memory function ...... Up to 99 measurements saving
  - Application of low noise motorQuiet measurement with low noise motor
  - Automatic power saving function
    Entering to power saving mode when waiting
    more than 5 minutes

### NORMAL

NORMAL MODE \_ Standard measurement mode Automatic one-time measurement

\_\_\_\_\_

### Core specifications

| Product name        | Automatic electronic blood pressure monitor (BPBIO250)                                        |
|---------------------|-----------------------------------------------------------------------------------------------|
| Measurement method  | Oscillometric method                                                                          |
| Pressurization      | Automatic pressurization method                                                               |
| Decompression       | Automatic exhaust method                                                                      |
| Exhaust             | Automatic rapid exhaust method                                                                |
| Measurement range   | Pressure: 0-300 mmHg, Pulse: 30-240 bpm                                                       |
| Degree of precision | Pressure: ±3 mmHg, Pulse: Within ±3%                                                          |
| Minimum scale unit  | 1 mmHg                                                                                        |
| Measurement results | Systolic blood pressure, diastolic blood pressure, and pulse rate                             |
| Measurement time    | Approx. 30 seconds on average (20-50 seconds depending on the pulse and blood pressure value) |
| Pressurization time | Approx. 15 seconds                                                                            |
| Cuff                | M-size cuff (only for arm circumference 22 to 32 cm), not made of natural rubber latex        |

### **Functional specifications**

| Display method               | Digital display method (Custom segment LCD)                                  |
|------------------------------|------------------------------------------------------------------------------|
| Measurement mode             | Five measurement modes (NORMAL, AUSCULT, CYCLE, CYCLE RANGE, and CYCLE HIDE) |
| The number of measurements   | About 500 times (when the lithium-ion battery is fully charged)              |
| Back light                   | Back light operation for one minute during button operation                  |
| Saving blood pressure values | Saving up to 99 times                                                        |
| Energy saving                | Entering to power saving mode when waiting more than 5 minutes               |
| Checking status              | Cuff wearing status, motion detection, irregular pulse wave detection        |
| Setting pressure value       | Auto, 220, 250, 280 (mmHg)                                                   |
| External interface           | Bluetooth function support                                                   |
| Optional                     | S-size cuff (for arm circumference 17 to 22 cm)                              |
|                              | L-size cuff (for arm circumference 32 to 42 cm)                              |
|                              | Stand                                                                        |