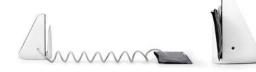

### **Measurement mode**

Selectable five measurement modes according to the treatment environment

One touch cuff

Automatic rolling one-touch cuff Rechargeable lithium-ion battery

Repeatable 500 times without battery replacement

# One-touch cuff recognized as a patented technology!

One-touch cuff easily wearable according to the personal arm circumference makes the measurement more convenient and accurate.