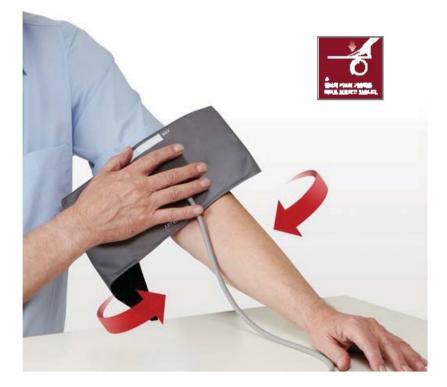

# One-touch cuff recognized as a patented technology!

One-touch cuff easily wearable according to the personal arm circumference makes the measurement more convenient and accurate.

### **Measurement mode**

Selectable five measurement modes according to the treatment environment

One touch cuff

Automatic rolling one-touch cuff Rechargeable lithium-ion battery

Repeatable 500 times without battery replacement