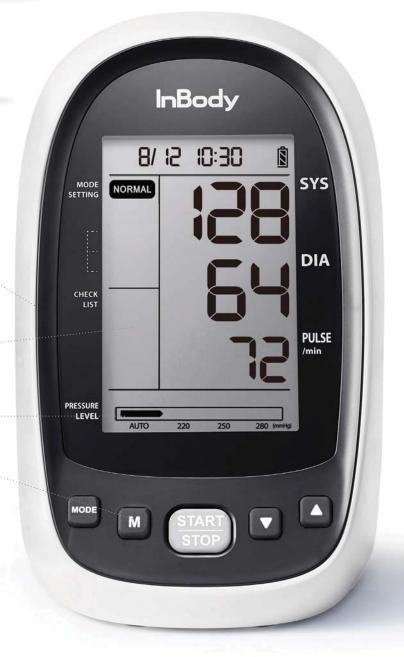

### - Back light LCD

Easily checkable for measured values in the dark environments such as nightly care

Cuff rack and curl cable for easy cuff storage

Handle for convenient carrying

- Excellent visibility with large display ...... Systolic blood pressure, diastolic blood pressure, pulse rate, date, and time display
- Status detection function ...... Cuff wearing status, motion detection, irregular pulse wave detection
- Auto, 220, 250, 280 mmHg
  - Memory function ...... Up to 99 measurements saving
  - Application of low noise motorQuiet measurement with low noise motor
  - Automatic power saving function
    Entering to power saving mode when waiting
    more than 5 minutes

### NORMAL

NORMAL MODE \_ Standard measurement mode Automatic one-time measurement

\_\_\_\_\_

### Core specifications

| Product name        | Automatic electronic blood pressure monitor (BPBIO250)                                        |
|---------------------|-----------------------------------------------------------------------------------------------|
| Measurement method  | Oscillometric method                                                                          |
| Pressurization      | Automatic pressurization method                                                               |
| Decompression       | Automatic exhaust method                                                                      |
| Exhaust             | Automatic rapid exhaust method                                                                |
| Measurement range   | Pressure: 0-300 mmHg, Pulse: 30-240 bpm                                                       |
| Degree of precision | Pressure: ±3 mmHg, Pulse: Within ±3%                                                          |
| Minimum scale unit  | 1 mmHg                                                                                        |
| Measurement results | Systolic blood pressure, diastolic blood pressure, and pulse rate                             |
| Measurement time    | Approx. 30 seconds on average (20-50 seconds depending on the pulse and blood pressure value) |
| Pressurization time | Approx. 15 seconds                                                                            |
| Cuff                | M-size cuff (only for arm circumference 22 to 32 cm), not made of natural rubber latex        |

### **Functional specifications**

| Display method               | Digital display method (Custom segment LCD)                                  |
|------------------------------|------------------------------------------------------------------------------|
| Measurement mode             | Five measurement modes (NORMAL, AUSCULT, CYCLE, CYCLE RANGE, and CYCLE HIDE) |
| The number of measurements   | About 500 times (when the lithium-ion battery is fully charged)              |
| Back light                   | Back light operation for one minute during button operation                  |
| Saving blood pressure values | Saving up to 99 times                                                        |
| Energy saving                | Entering to power saving mode when waiting more than 5 minutes               |
| Checking status              | Cuff wearing status, motion detection, irregular pulse wave detection        |
| Setting pressure value       | Auto, 220, 250, 280 (mmHg)                                                   |
| External interface           | Bluetooth function support                                                   |
| Optional                     | S-size cuff (for arm circumference 17 to 22 cm)                              |
|                              | L-size cuff (for arm circumference 32 to 42 cm)                              |
|                              | Stand                                                                        |