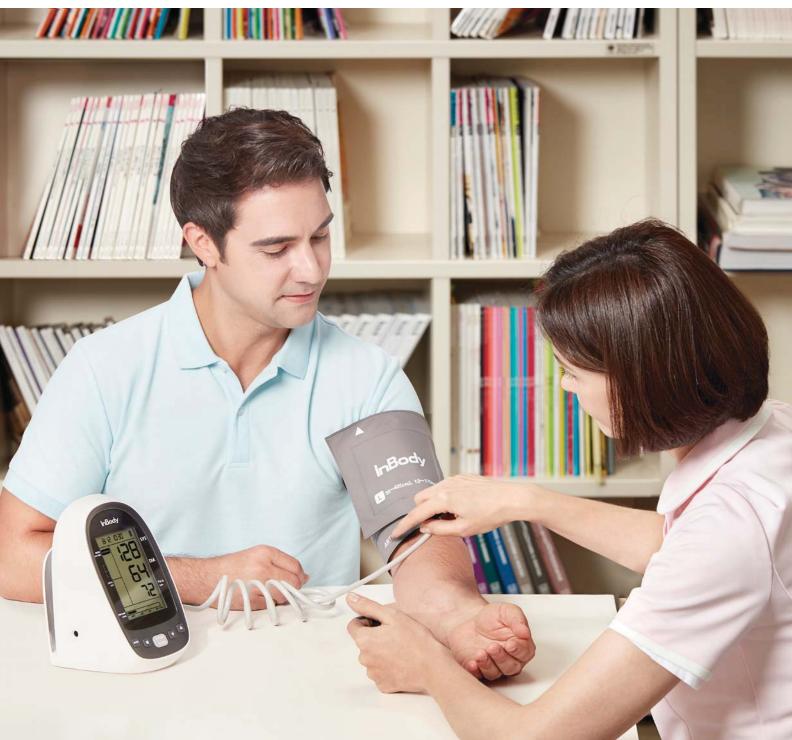

# One-touch cuff recognized as a patented technology!

One-touch cuff easily wearable according to the personal arm circumference makes the measurement more convenient and accurate.

# Accessories

Various cuff sizes S 17-22cm M 22-32 cm (Basic configuration) L 32-42cm