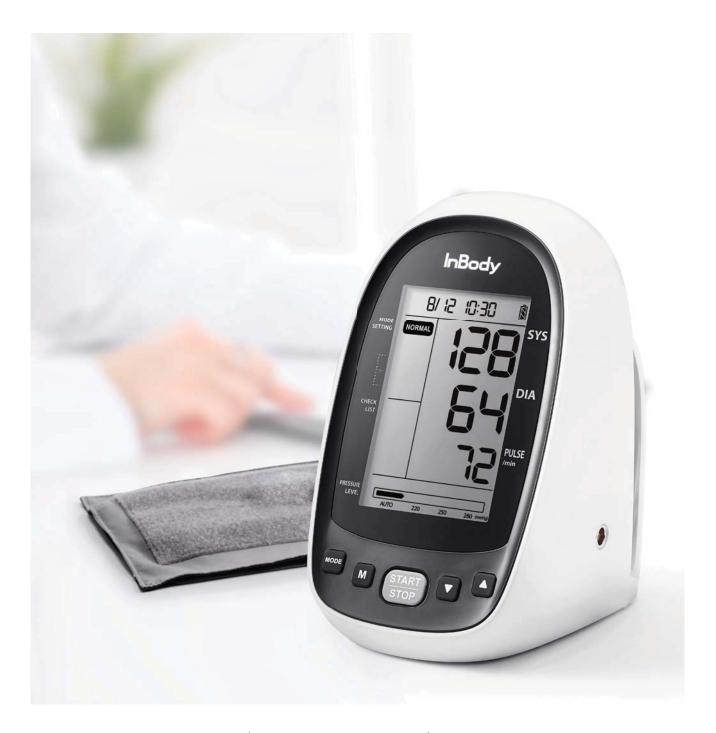

Accurate and convenient automatic blood pressure monitor for experts

# Automatic blood pressure monitor for experts,

# **BPBIO250**

Five measurement modes and patented one-touch cuff enable patients to use more easily and conveniently it.

### - Back light LCD

Easily checkable for measured values in the dark environments such as nightly care

Cuff rack and curl cable for easy cuff storage

Handle for convenient carrying

- Excellent visibility with large display ...... Systolic blood pressure, diastolic blood pressure, pulse rate, date, and time display
- Status detection function ...... Cuff wearing status, motion detection, irregular pulse wave detection
- Auto, 220, 250, 280 mmHg
  - Memory function ...... Up to 99 measurements saving
  - Application of low noise motorQuiet measurement with low noise motor
  - Automatic power saving function
    Entering to power saving mode when waiting
    more than 5 minutes