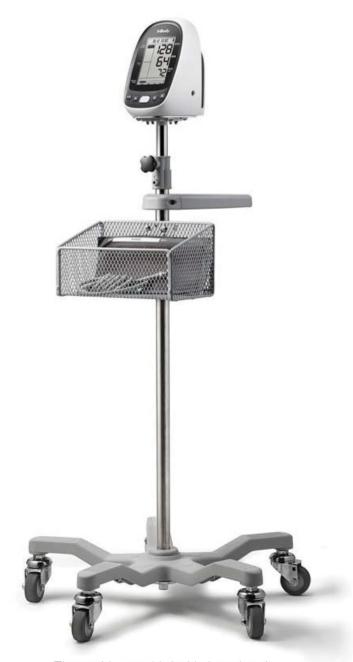

### Cart-type stand Cart-type stand for easy movement and storage

\* The stand is assembled with the main unit after purchasing it separately.