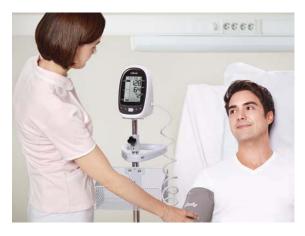

**Bluetooth function support** 

Different measurement methods **depending on the patient's condition Five measurement modes** of BPBIO250 make blood pressure measurement easier and more convenient.

### **Measurement mode**

Selectable five measurement modes according to the treatment environment

One touch cuff

Automatic rolling one-touch cuff Rechargeable lithium-ion battery

Repeatable 500 times without battery replacement